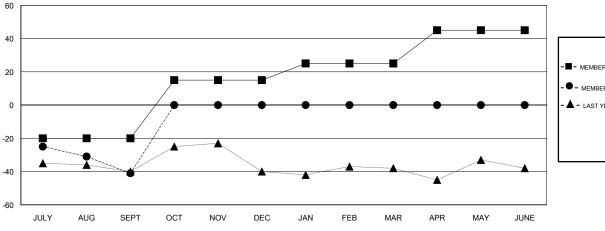

# GOALS AND ACTUAL MEMBERS CUMULATIVE

| -■- MEMBER GROWTH NET GOAL        |  |
|-----------------------------------|--|
| - ● - MEMBER GROWTH ACTUAL        |  |
| - ▲ - LAST YEAR MEMBERSHIP ACTUAL |  |
|                                   |  |
|                                   |  |
|                                   |  |